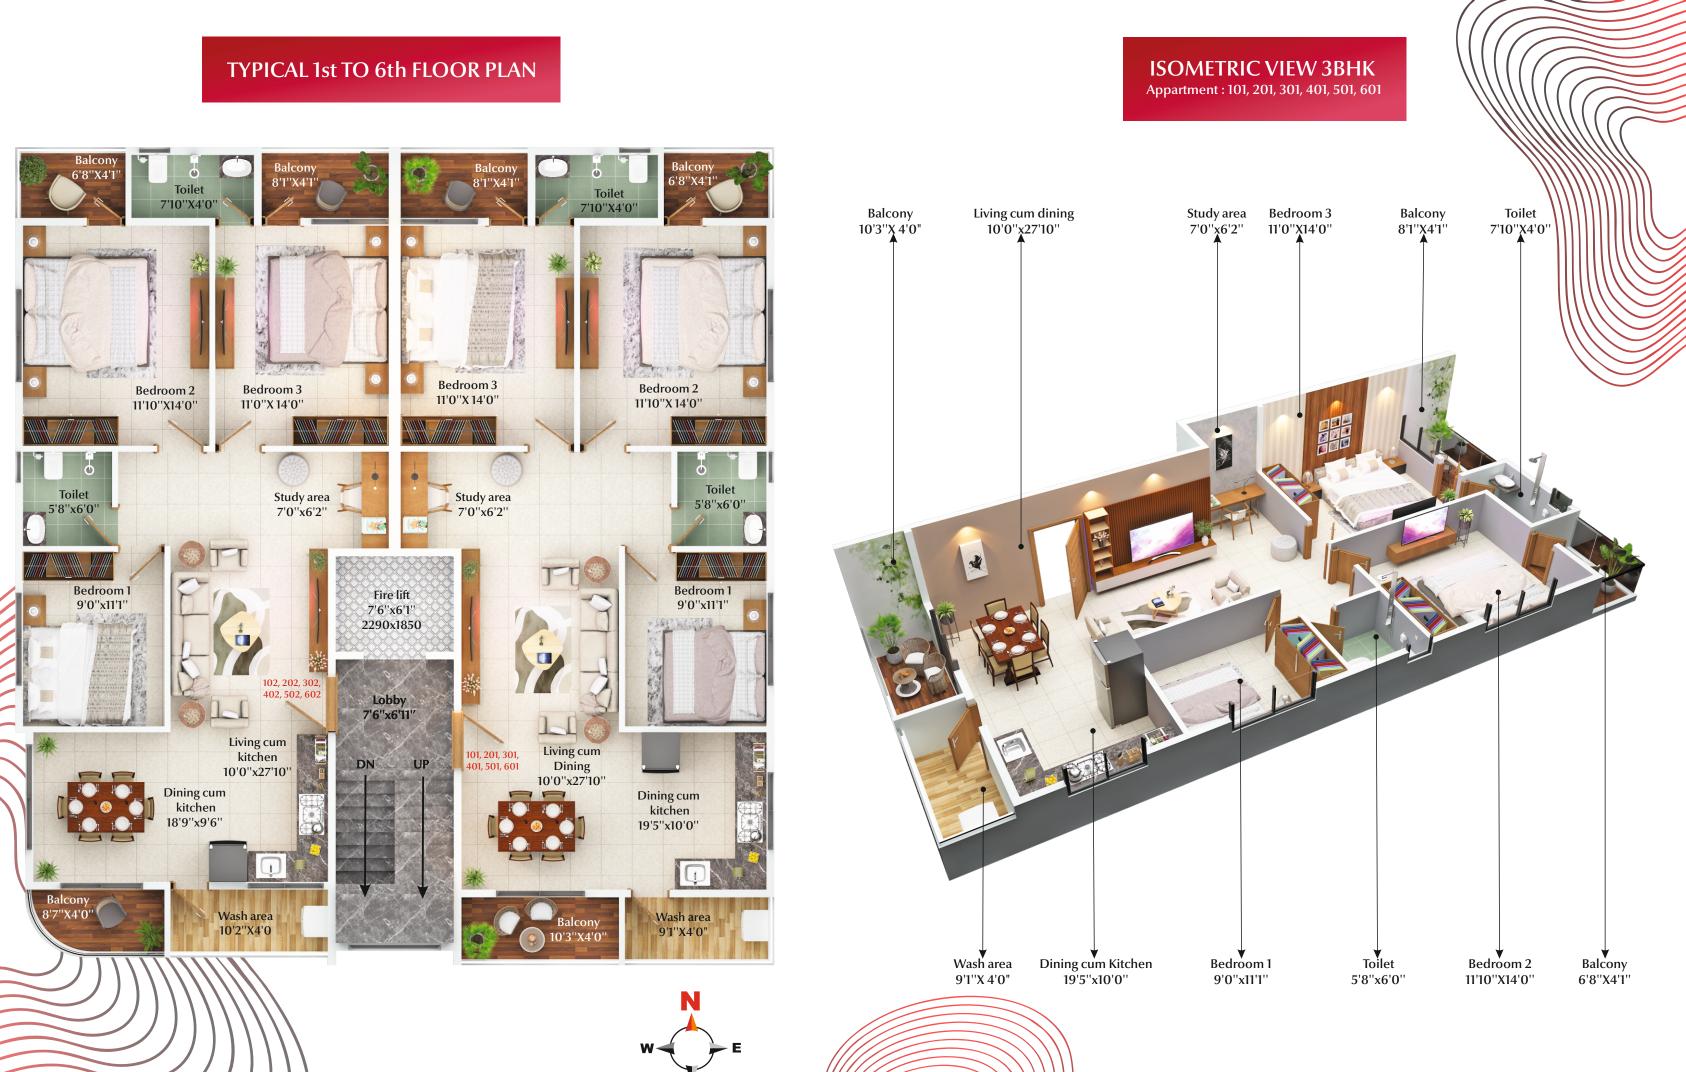

## The Spruha Park View

Mindful construction transforms **SPRUHA PARK VIEW** into homes for your family with ease. With ample space in every 3BHK flat, you get much-needed privacy while still being a part of a tight-knit community. It's serene. It's soulful. It's home. It's **Spruha Park View**.